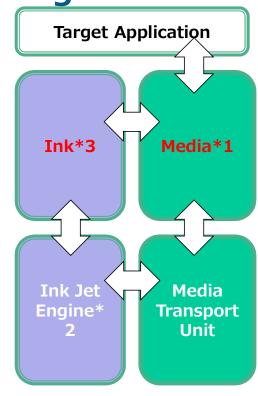

#### Ink, Media and Transport unit with Ink Jet Engine

**√Ink, Media and Transport unit with Ink Jet Engine** 

| Target<br>Application        | Media Transport Unit |                     |                       | Ink*3                   |                     | Ink Jet Engine*2  |          |
|------------------------------|----------------------|---------------------|-----------------------|-------------------------|---------------------|-------------------|----------|
|                              | Transport<br>Type    | Provider            | Media<br>Type*1       | Ink Type                | Provider            | Engine<br>type    | Provider |
| T-shirt coloring             | Flat bet             | Ricoh, 3rd<br>party | Cotton T-<br>shirt    | Reactive dye ink        | 3rd party           |                   |          |
| Plate printing               | Plate move           | 3rd party           | Plastic plate         | Heat curing ink         |                     |                   |          |
| Thread coloring              | Thread<br>move       | 3rd party           | Polyester<br>thread   | Sublimatio<br>n dye ink | 3rd party           |                   |          |
| T-shirt coloring             | Flat bet             | Ricoh, 3rd<br>party | Polyester T-<br>shirt |                         | 3rd party           |                   |          |
| Transfer printing            | Paper move           | Ricoh               | Transfer<br>sheet     |                         | 3rd party           |                   |          |
| Food printing                | Flat bet             | 3rd party           | Food                  | Edible ink              | 3rd party           | Compact<br>Inkjet | Ricoh    |
| Office printing              | Paper move           | Ricoh               | Plain paper           | Pigment<br>ink          | Ricoh               | Modules           |          |
| Medicine<br>package printing | Package<br>move      | 3rd party           | Medicine<br>package   |                         |                     |                   |          |
| Photo printing               | Roll move            | 3rd party           | Photo paper           | Dye ink                 | Ricoh, 3rd<br>party |                   |          |
| Label printing               | Roll move            | 3rd party           | Roll paper            |                         | Ricoh, 3rd<br>party |                   |          |
| Cleaning                     | -                    | -                   | -                     | Cleaning ink            | Ricoh               |                   |          |

- \*1:Media is related to the target application
- \*2:Inkjet engines are related to ink and media transport unit
- \*3:Ink has been commercialized by Ricoh or 3<sup>rd</sup> party