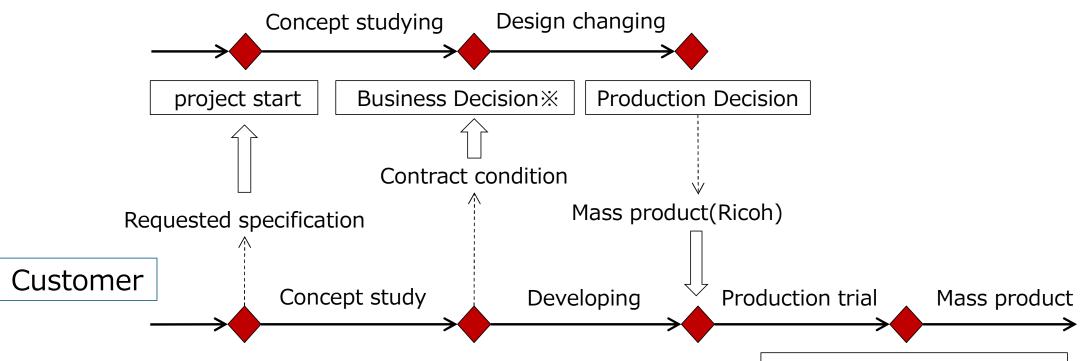

#### **Typical Project plan**

\*Business Decision; After both company agree with the specification and dealing condition, We sign the development contract.