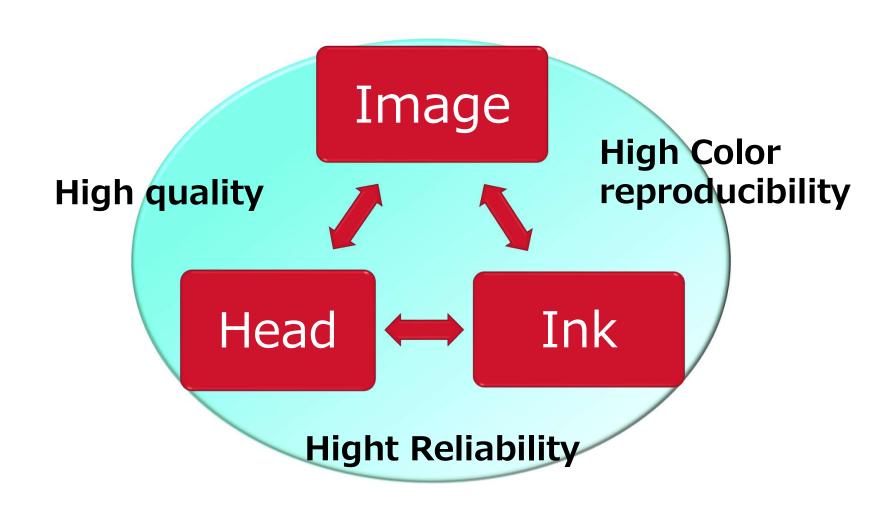

# ✓Ricoh Imaging system(Modules)

Overwhelming performance for digital printing machines. High-quality, high-productivity, and high-reliability

High precision, high reliability Heads and Engines

**Ricoh Imaging system** 

**High performance** functions Inks

High productivity Engines